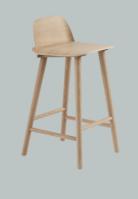

## Nerd Counter Stool 65 cm / 25.6"

"Nerd Counter Stool takes a playful approach to the archetypal wooden chair through its innovative integration of seat and back, adding to the design's unique expression. While its details are contemporary and unique in their own way, the overall expression of the chair ties in with the honest values of Scandinavian design. Nerd Counter Stool brings new perspectives to Scandinavian design by combining the traditional material of wood with a simple yet eccentric design language, making for a timeless chair that adds character to any space."

David Geckeler

| Designed by           | David Geckeler / 2012                                                                                                                                                                                                                                                                                                                                                                                   |
|-----------------------|---------------------------------------------------------------------------------------------------------------------------------------------------------------------------------------------------------------------------------------------------------------------------------------------------------------------------------------------------------------------------------------------------------|
| Environment           | Indoor                                                                                                                                                                                                                                                                                                                                                                                                  |
| Country of Production | Latvia                                                                                                                                                                                                                                                                                                                                                                                                  |
| Preassembled          | Yes                                                                                                                                                                                                                                                                                                                                                                                                     |
| Description           | The Nerd Counter Stool is designed with a playfully contemporary expression, joined by its wooden<br>Scandinavian materiality. The seamless integration of its back and seat makes for a characterful<br>detail alongside the curved edges of its seat.                                                                                                                                                 |
| Material              | The back and seat of the Nerd Chair is made in form-pressed veneer alongside its legs in solid wood<br>— both with a water-based lacquer. Glides in plastic.                                                                                                                                                                                                                                            |
|                       | Oak veneer and Stained Dark Brown: slight color variations can occur due to the inherent characteristics of the material.                                                                                                                                                                                                                                                                               |
| Cleaning δ Care       | Clean on a regular basis using a damp and clean cloth. Remove stains using a mild mixture of water<br>and detergent. Avoid contact with sharp objects as these can leave scratches in the wood and<br>lacquer.                                                                                                                                                                                          |
|                       | Both versions with PU lacquer and water-based lacquer of this product can be cleaned with alcohol<br>disinfectant. However, please note that as wooden products will get patina where the surface color<br>can slightly fade. If cleaning is uneven, this may become even more apparent yet the lacquer will stay<br>in place. For wooden products in lighter colors, the patina will be less apparent. |
| Spareparts            | Plastic glides included. Felt glides and steel foot protection available as made-to-order.                                                                                                                                                                                                                                                                                                              |