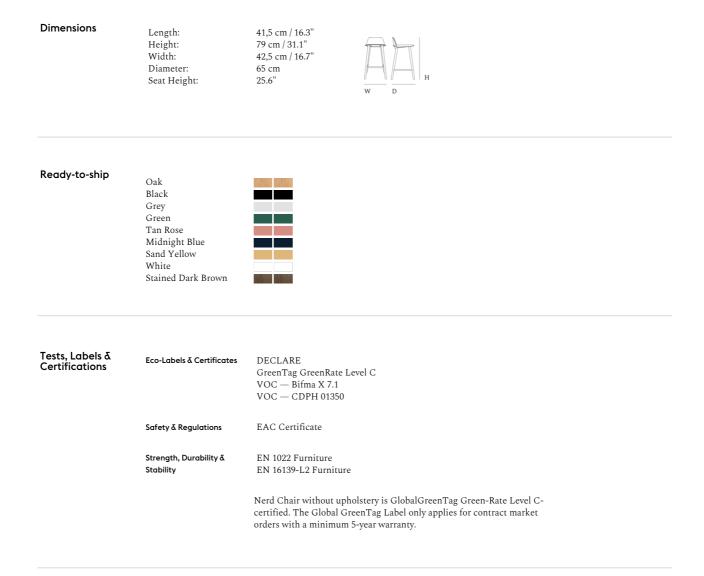

of this product can be cleaned with alcohol<br>disinfectant. However, please note that as wooden products will get patina where the surface color<br>can slightly fade. If cleaning is uneven, this may become even more apparent yet the lacquer will stay<br>in place. For wooden products in lighter colors, the patina will be less apparent. |
| Spareparts            | Plastic glides included. Felt glides and steel foot protection available as made-to-order.                                                                                                                                                                                                                                                                                                              |



## Nerd Counter Stool 65 cm / 25.6"